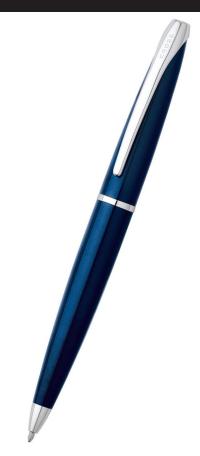

## ATX Translucent Blue Lacquer Ballpoint Pen

## **ULTRA SLEEK. ULTRA MODERN.**

Sweeping symmetry that's a pleasure to have and to hold.

Cross brings modern industrial design trends to the fore in this chic, urban ATX redesign. Its sleek silhouette is sharply dressed in diamond-patterned, machine-turned engravings on blackened steel and copper tones for an unmistakably bold look.

- Tapered silhouette with integrated clip
- Ample room for adding a personalized engraving
- Presented in a premium gift box
- Lifetime Mechanical Guarantee

**Authorized Cross Distributors Pricing:**